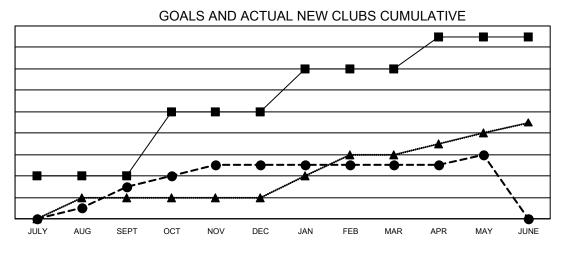

## LOCATION: FLORIDA

| Clubs                 |               |           |               | Members               |                           |                         |                                                    |
|-----------------------|---------------|-----------|---------------|-----------------------|---------------------------|-------------------------|----------------------------------------------------|
| RESULTS FOR 2022-2023 |               |           |               | RESULTS FOR 2022-2023 |                           |                         |                                                    |
| QUARTER               | NEW CLUB GOAL | NEW CLUBS | DROPPED CLUBS | QUARTER               | MEMBER GROWTH NET<br>GOAL | MEMBER GROWTH<br>ACTUAL | DROPPED<br>MEMBERS ACTUAL<br>(including transfers) |
| JULY/AUG/SEPT         | 4             | 3         | 3             | JULY/AUG/SE           | PT 160                    | 309                     | 221                                                |
| OCT/NOV/DEC           | 6             | 2         | 7             | OCT/NOV/DE            | C 180                     | 223                     | 443                                                |
| JAN/FEB/MAR           | 4             | 0         | 4             | JAN/FEB/MAF           | g 170                     | 266                     | 203                                                |
| APR/MAY/JUNE          | 3             | 1         | 0             | APR/MAY/JUN           | NE 145                    | 149                     | 147                                                |

- CURRENT YEAR ACTUAL NEW CLUBS

▲ - LAST YEAR ACTUAL NEW CLUBS