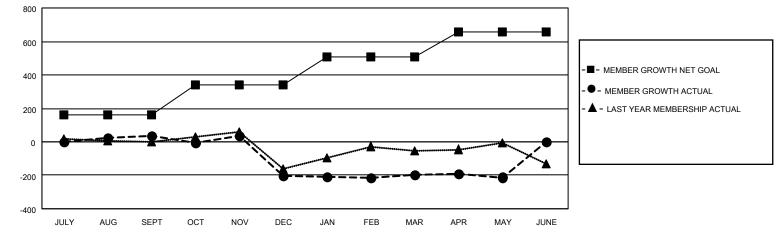

## LOCATION: FLORIDA

| Clubs                 |               |           |               | Members               |                           |                         |                                                    |
|-----------------------|---------------|-----------|---------------|-----------------------|---------------------------|-------------------------|----------------------------------------------------|
| RESULTS FOR 2022-2023 |               |           |               | RESULTS FOR 2022-2023 |                           |                         |                                                    |
| QUARTER               | NEW CLUB GOAL | NEW CLUBS | DROPPED CLUBS | QUARTER               | MEMBER GROWTH NET<br>GOAL | MEMBER GROWTH<br>ACTUAL | DROPPED<br>MEMBERS ACTUAL<br>(including transfers) |
| JULY/AUG/SEPT         | 4             | 3         | 3             | JULY/AUG/SE           | PT 160                    | 309                     | 221                                                |
| OCT/NOV/DEC           | 6             | 2         | 7             | OCT/NOV/DE            | C 180                     | 223                     | 443                                                |
| JAN/FEB/MAR           | 4             | 0         | 4             | JAN/FEB/MAF           | g 170                     | 266                     | 203                                                |
| APR/MAY/JUNE          | 3             | 1         | 0             | APR/MAY/JUN           | NE 145                    | 149                     | 147                                                |

## GOALS AND ACTUAL MEMBERS CUMULATIVE

| DROPPED CLUBS: 14 |       | 131 CLUBS OF 221 ADDED 1 OR<br>MORE NEW MEMBERS | GENDER DISTRIBUTION               |                |
|-------------------|-------|-------------------------------------------------|-----------------------------------|----------------|
|                   |       |                                                 | MALE                              | 2,493 (51.31%) |
|                   |       |                                                 | FEMALE                            | 2,363 (48.63%) |
| DROPPED MEMBERS   |       |                                                 | NON BINARY                        | 1 (0.02%)      |
| DECEASED          | 78    |                                                 | PREFER NOT TO ANSWER              | 2 (0.04%)      |
| CLUB CANCELLED    | 98    |                                                 |                                   | 1.164          |
| OTHER             | 840   | CLICK HERE FOR CUMULATIVE                       | TOTAL FAMILY UNIT MEMBERS         | 1,104          |
| TOTAL             | 1,016 | MEMBERSHIP DATA                                 | FAMILY MEMBERS PAYING HAL<br>DUES | F 593          |